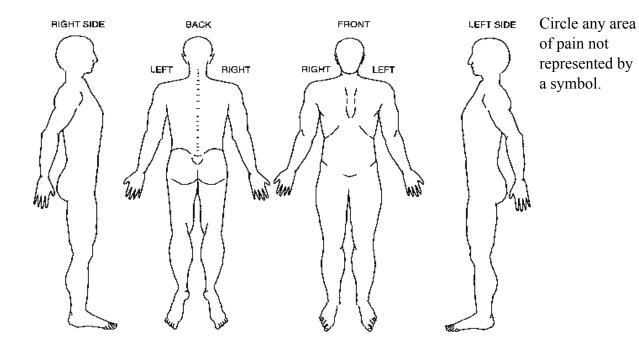

Signature: \_\_\_\_\_ Date: \_\_\_\_\_

Please mark area(s) of injury or discomfort as shown in the example below. Mark all areas with the appropriate symbols and indicate the degree of pain using a scale from 1 (discomfort) to 10 (extreme pain).